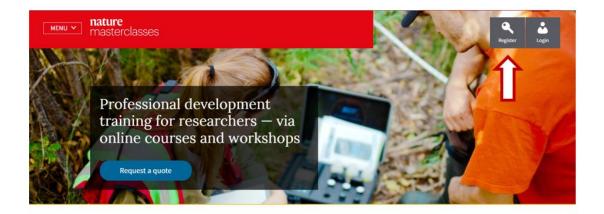

# Step 1.

Please go to <u>https://masterclasses.nature.com/</u> and click the Register icon on the top right.