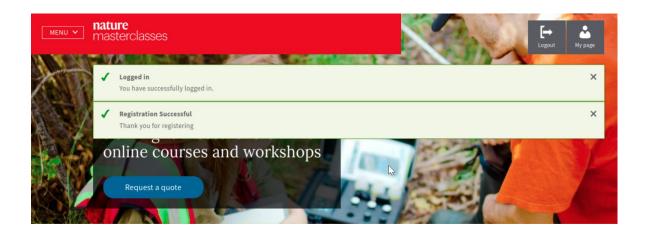

# Step 7.

The verification link will lead you back to Nature Masterclasses website where you are now automatically logged in. You are ready to visit the course pages and start learning!