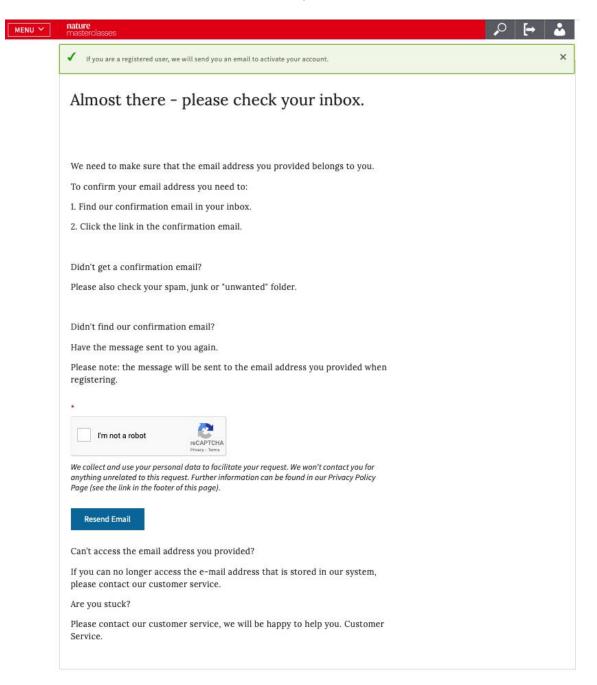

# Step 5.

This will take you to the following page, where you'll be asked to check your mail box for a confirmation email from Nature Masterclasses. If you can't find the email, click "Resend Email".